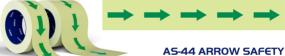

**AS-44 RED DIAGONAL** code: A5-44/40R - 40mm x 10m roll code: **AS-44/80R** - 80mm x 10m roll

code: **AS-44/40B** - 40mm x 10m roll code: **AS-44/80B** - 80mm x 10m roll

A5-44 ARROW SAFETY code: A5-44/40A - 40mm x 10m roll code: **AS-44/80A** - 80mm x 10m roll