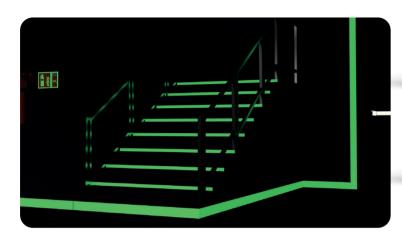

# **PHOTOLUMINESCENT**

A-SPE photoluminescent tape is a self-adhesive, flexible material with high luminous intensity properties commonly used in LLL Systems. The product far exceeds requirements of DIN 67510-1. When exposed to natural or artificial light, photoluminescent tape recharges quickly and becomes highly visible to the human eye in the dark.

The luminescent material can be recharged with light repeatedly and diminution of glow intensity is gradual and takes several hours. This is a non-toxic and non-radioactive solution, which is phosphorus and lead free. It is not harmful to health or the environment.