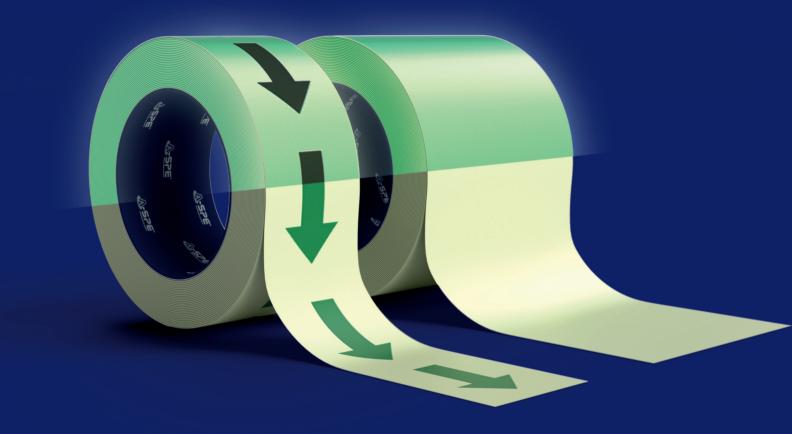

# **PHOTOLUMINESCENT**

A-SPE photoluminescent tape is a self-adhesive, flexible material with high luminous intensity properties commonly used in LLL Systems. The product far exceeds requirements of DIN 67510-1. When exposed to natural or artificial light, photoluminescent tape recharges quickly and becomes highly visible to the human eye in the dark.

## **AVAILABLE PATTERNS**

**AS-44 PLAIN** code: A5-44/40P - 40mm x 10m roll code: A5-44/80P - 80mm x 10m roll

**AS-44 GREEN DIAGONAL** code: A5-44/40G - 40mm x 10m roll code: **A5-44/80G** - 80mm x 10m roll