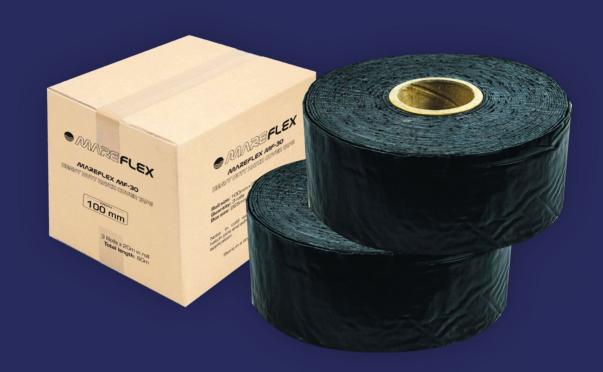

# MF30 HATCH COVER TAPE

The function of hatch cover tapes is to protect metal hatch covers on carriage ships against leakage of water into the carriage area.

шшш.mareflex.com

#### MAINTENANCE AND STORING

Material should be stored in a dry and cool area and used within 16 months, when stored in the original box at 21°C and 50% relative humidity. Mareflex provides the tapes in cartoon boxes containing 3 rolls of MF30-100 or 2 rolls of MF30-150.

| Product code | Single roll size * | Rolls in a box | Box шєight | Box ≤iz€        | IMPA   | ISSA      |
|--------------|--------------------|----------------|------------|-----------------|--------|-----------|
| MF30-100     | 100 mm x 20 m      | 3              | 15 kg      | 26 x 26 x 31 cm | 232454 | 43.003.00 |
| MF30-150     | 150 mm x 20 m      | 2              | 15 kg      | 26 x 26 x 31 cm | 232455 | 43.003.00 |