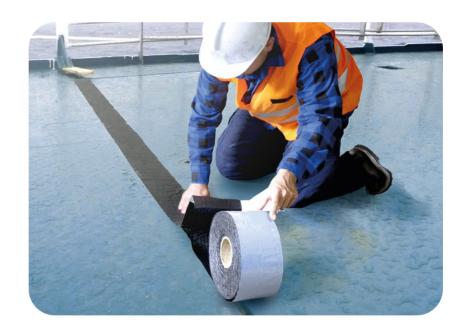

#### **INSTALLATION INSTRUCTIONS**

- Before applying the Hatch Cover Tape clean the surface thoroughly and make sure that the hatch cover is free of any salt from the sea-spray.
- The surface must be dry before tape application.
- In cold weather conditions use a torch to heat up the tape to achieve a better
  adhesive performance. The flame should be applied to the black surface after
  removing the release liner. Be careful not to use a torch in a fire danger areas.
- Immediately after heating apply pressure to stick the tape onto the surface before the tape cools down, to ensure optimum adhesion.